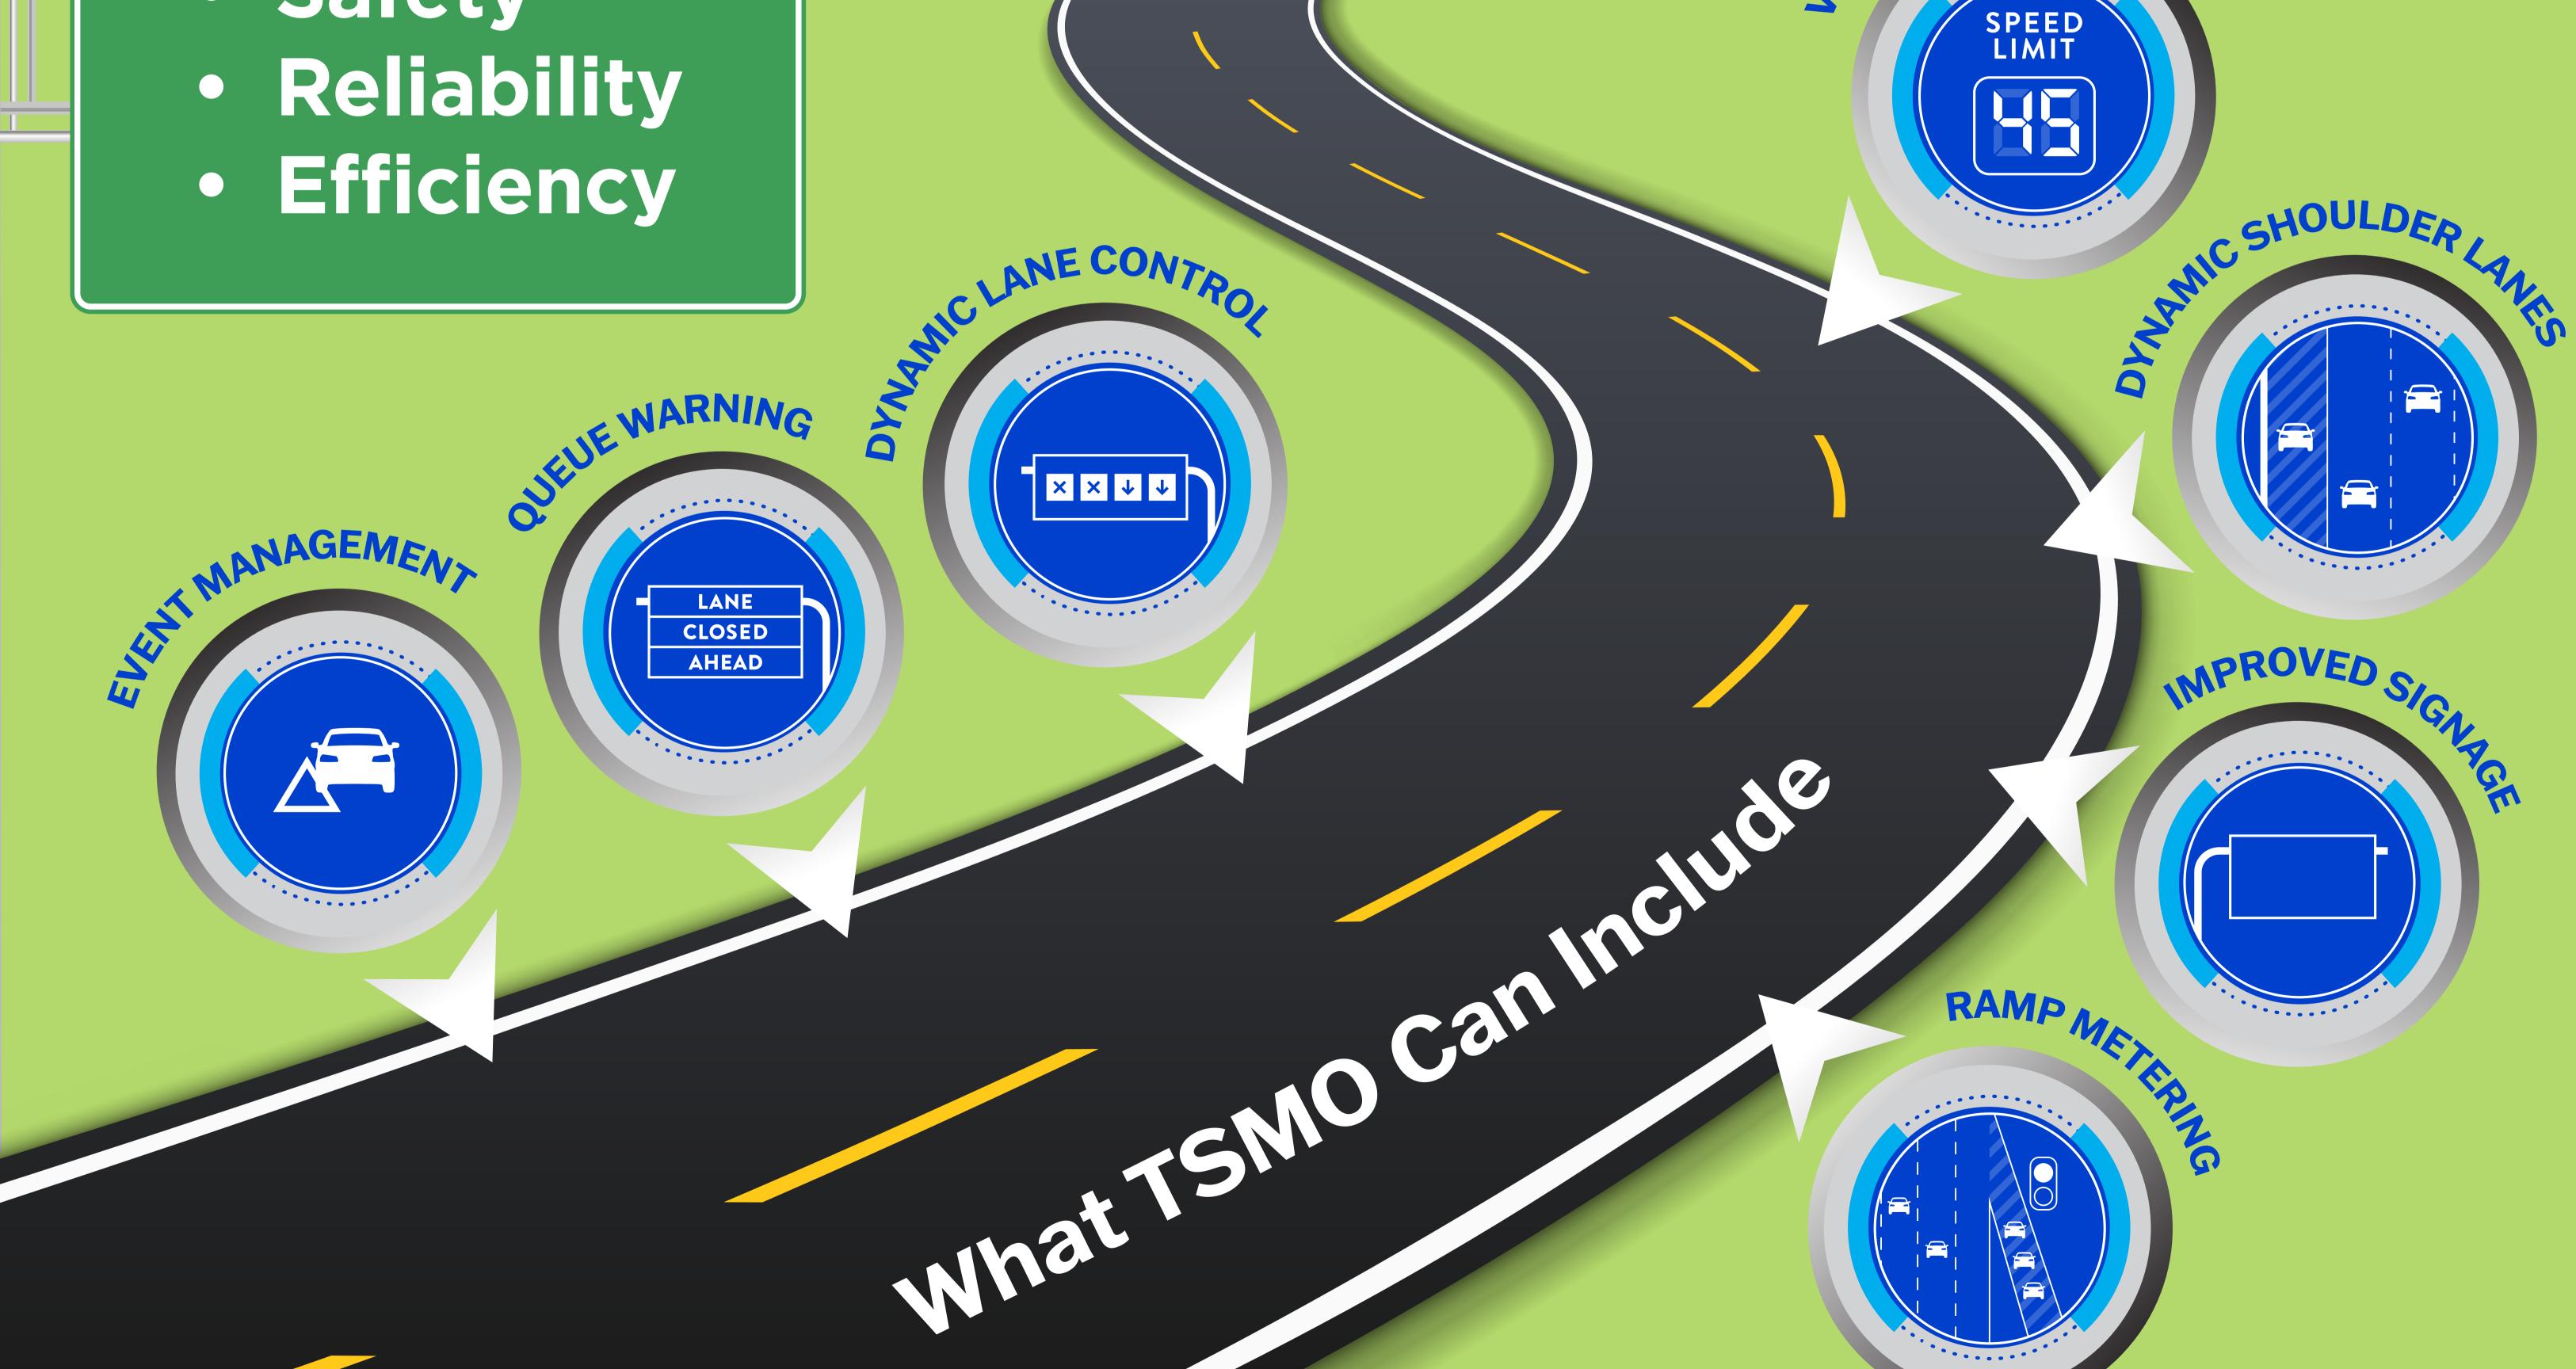

#### WHAT is TSMO?

Transportation Systems Management Operations (TSMO) is a set of strategies that focuses on operational improvements to maximize the efficiency and safety of existing transportation systems.

### HOW does TSMO work?

TSMO uses data, technology and collaboration to implement a series of strategies to optimize system mobility and reliability and improve the driver experience.

# Key Benefits

• Safety

MORE GO

TSMO helps to balance supply and demand of the transportation system.